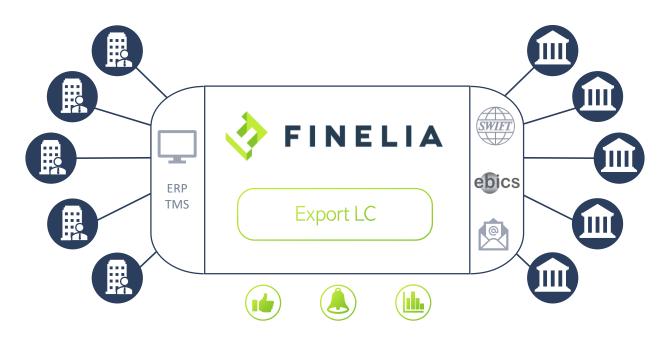

## What is FINELIA?

FINELIA Export LC has been developed to manage the full life cycle of an LC, from its preparation and notification to the document collections and its payment, regardless of the advising bank. The statistics module allows you to improve your activity and in particular your cash flow.

#### INTERFACE WITH INFORMATION SYSTEMS

- ✓ Import shipping data from your internal system to Finelia application
- ✓ Export SWIFT fields, expected dates of payment and other information directly to your company ERP

#### **MULTI BANK SOLUTION**

- ✓ Automated processing of messages transmitted from / to your banks (via Swiftnet, Ebics or email)
- ✓ A single platform to communicate with all your banking partners

- ✓ Real-time monitoring of payment terms, expected settlement dates, discrepancy analysis...
- ✓ Alerts management for easy deadlines and crucial dates monitoring
- ✓ DSO optimization