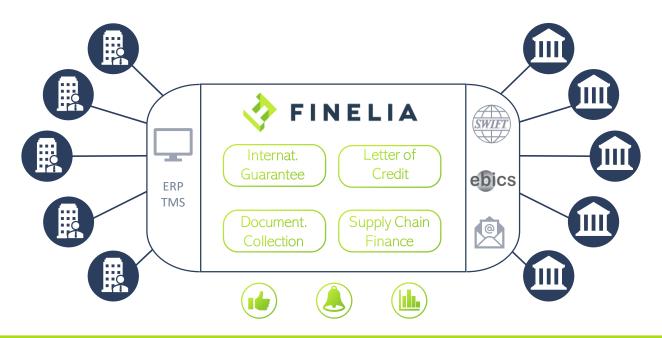

### What is FINELIA?

FINELIA is a software suite developed to manage the full life cycle of any Trade Finance instrument, be it a letter of credit, an international guarantee or a documentary collection. The statistics module allows you to have a consolidated visibility over your activity,

#### INTERFACE WITH INFORMATION SYSTEMS

- ✓ Integration with ERP systems for automated processing of LC and guarantee applications
- ✓ Integration with your Treasury Management System to optimize cash flow forecasting, payments management and supply chain finance

#### **MULTI BANK SOLUTION**

- ✓ Automated processing of messages transmitted from / to your banks (via Swiftnet, Ebics or email)
- ✓ A single platform to communicate with all your banking partners